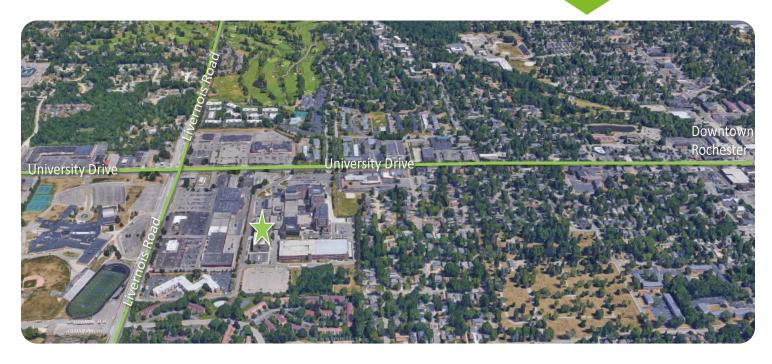

- Premier Medical Office space with 1,000 to 11,000 SF available.
- Campus is within walking distance of downtown Rochester.
- Second-to-none referral base with a diverse mix of Tenants.
- Welcoming and experienced ownership and management.
- Ample free surface and covered parking garage steps away from main entrance
- Private reserved spaces are available.
- Main entrance renovations complete with South entry to follow.
- Timeshare suites are available.
- Connected to Ascension Rochester allowing easy entry as needed.
- On-site pharmacy located on the first floor.
- Designated Physician parking area.
- Great opportunity for Urgent Care, Dermatology,
   OBGYN, Urologist, Plastic/General Surgery, etc.
- Creative incentives for Family Practice and General Surgery
- Turn Key TI Available
- Free Valet Patient and Visitor Parking coming soon
- \$20.00/NNN First Generation Space
- \$19.00/NNN Second/Third Generation Space