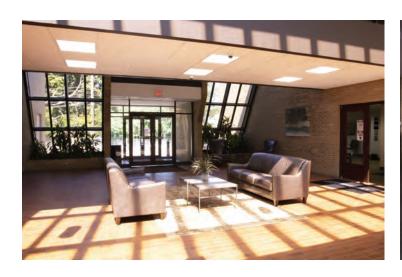

### ·\$2,175,000

- 2.35 Acres
- Ample parking with over 150 spaces
- Outstanding accesability with close proximity to I-696 and I-75
- All new roof and HVAC done in 2015
- New elevator overhaul in 2015
- Bathroom renovations in 2017
- Lobby renovations along with new ceiling tiles and LED lighting in 2017
- Updated common areas
- Suite 103 can be split
- 1,289 10,273 SF available for lease
- \$10.00 \$13.75 / SF