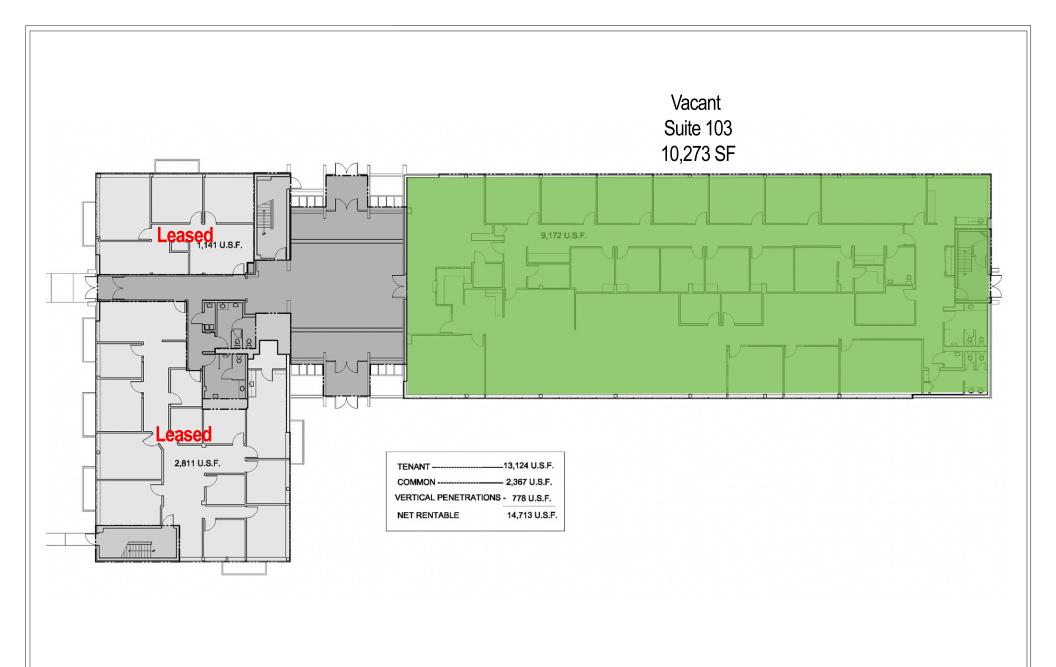

### ·\$2,175,000

- 2.35 Acres
- Ample parking with over 150 spaces
- Outstanding accesability with close proximity to I-696 and I-75
- All new roof and HVAC done in 2015
- New elevator overhaul in 2015
- Bathroom renovations in 2017
- Lobby renovations along with new ceiling tiles and LED lighting in 2017
- Updated common areas
- Suite 103 can be split
- 1,289 10,273 SF available for lease
- \$10.00 \$13.75 / SF

### Samuel McLean

Vice President
Office: 248-710-8000
Cell: 248-935-7237
sam@team-core.com

DO NOT SCALE

20300 W 12 Mile Road Southfield, MI 48076 First Floor
For More Information Please Call: 248.710.8000