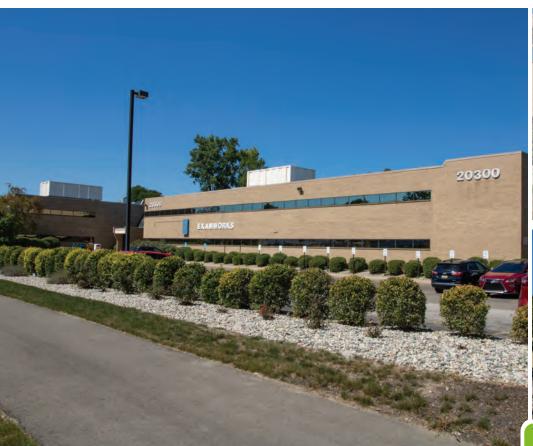

## 20300 W 12 MILE RD. SOUTHFIELD, MI 48076

# OFFICE SPACE FOR SALE / LEASE

• Fantastic Owner/User opportunity with existing income in place

### ·\$2,175,000

- 2.35 Acres
- Ample parking with over 150 spaces
- Outstanding accesability with close proximity to I-696 and I-75
- All new roof and HVAC done in 2015
- New elevator overhaul in 2015
- Bathroom renovations in 2017
- Lobby renovations along with new ceiling tiles and LED lighting in 2017
- Updated common areas
- Suite 103 can be split
- 1,289 10,273 SF available for lease
- \$10.00 \$13.75 / SF