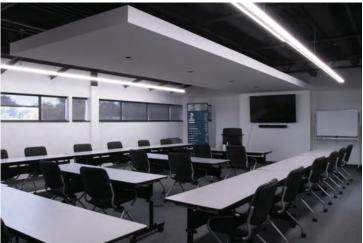

### ·\$2,175,000

- 2.35 Acres
- Ample parking with over 150 spaces
- Outstanding accesability with close proximity to I-696 and I-75
- All new roof and HVAC done in 2015
- New elevator overhaul in 2015
- Bathroom renovations in 2017
- Lobby renovations along with new ceiling tiles and LED lighting in 2017
- Updated common areas
- Suite 103 can be split
- 1,289 10,273 SF available for lease
- \$10.00 \$13.75 / SF