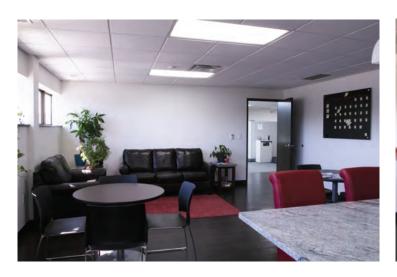

### ·\$2,175,000

- 2.35 Acres
- Ample parking with over 150 spaces
- Outstanding accesability with close proximity to I-696 and I-75
- All new roof and HVAC done in 2015
- New elevator overhaul in 2015
- Bathroom renovations in 2017
- Lobby renovations along with new ceiling tiles and LED lighting in 2017
- Updated common areas
- Suite 103 can be split
- 1,289 10,273 SF available for lease
- \$10.00 \$13.75 / SF