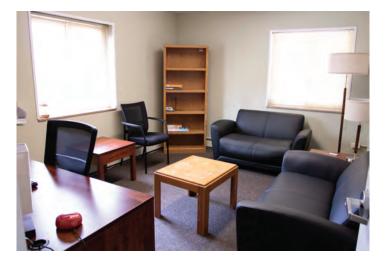

# FOR SALE PRICE REDUCED: \$675,000

- Two-story office building for sale
- 4,704 RSF
- 38 parking spaces
- 2.5 miles from downtown Royal Oak & 3.6 miles to Birmingham
- Twelve Mile Road frontage with an estimated 20,000 vehicles per day
- 20 Offices / 1 Large Conference (w/ Kitchen) / Reception Area / Storage Room.
- Adjacent to Berkely City Hall and Police Department