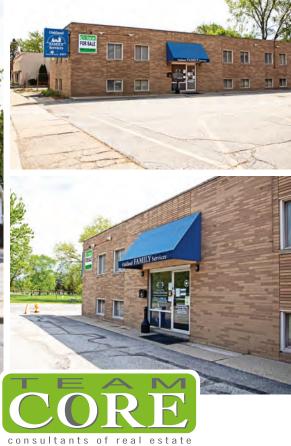

# **2351 12 MILE ROAD** BERKLEY, MI 48072

# FOR SALE PRICE REDUCED: \$675,000

- Two-story office building for sale
- 4,704 RSF
- 38 parking spaces
- 2.5 miles from downtown Royal Oak & 3.6 miles to Birmingham
- Twelve Mile Road frontage with an estimated 20,000 vehicles per day
- 20 Offices / 1 Large Conference (w/ Kitchen) / Reception Area / Storage Room.
- Adjacent to Berkely City Hall and Police Department