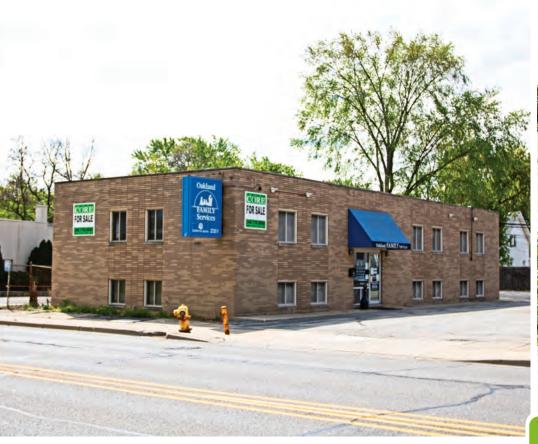

# **2351 12 MILE ROAD** BERKLEY, MI 48072

# FOR SALE PRICE REDUCED: \$675,000

- Two-story office building for sale
- 4,704 RSF
- 38 parking spaces
- 2.5 miles from downtown Royal Oak & 3.6 miles to Birmingham
- Twelve Mile Road frontage with an estimated 20,000 vehicles per day
- 20 Offices / 1 Large Conference (w/ Kitchen) / Reception Area / Storage Room.
- Adjacent to Berkely City Hall and Police Department