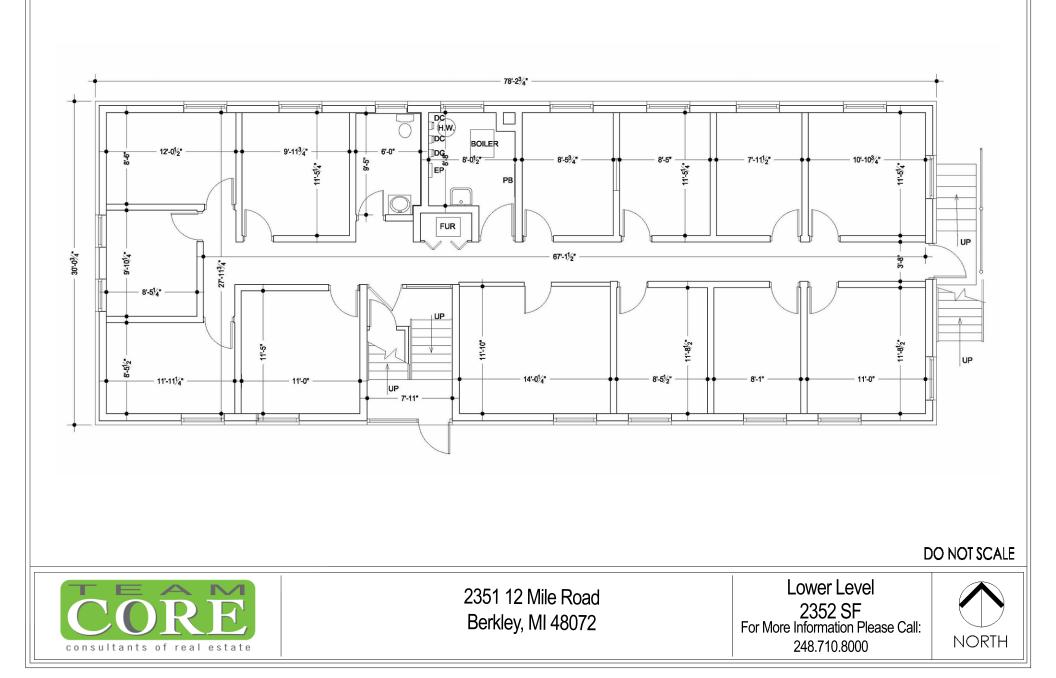

# **2351 12 MILE ROAD** BERKLEY, MI 48072

# FOR SALE PRICE REDUCED: \$675,000

- Two-story office building for sale
- 4,704 RSF
- 38 parking spaces
- 2.5 miles from downtown Royal Oak & 3.6 miles to Birmingham
- Twelve Mile Road frontage with an estimated 20,000 vehicles per day
- 20 Offices / 1 Large Conference (w/ Kitchen) / Reception Area / Storage Room.
- Adjacent to Berkely City Hall and Police Department