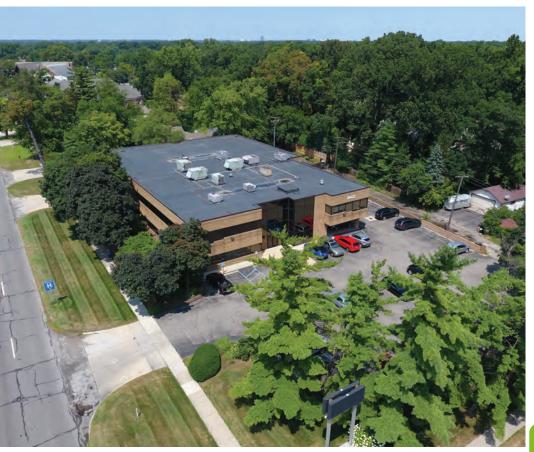

## **26622 WOODWARD AVE.**ROYAL OAK, MI 48067

## OFFICE SPACE FOR SUBLEASE

- Easy access to I-696
- Covered Parking
- Owner-occupied
- Monument signage
- Walking distance to Downtown Royal Oak
- Northeast corner of Woodward Ave. and 4th St.
- Suite 105: 2,595 SF
- Suite 250: 1,390 SF