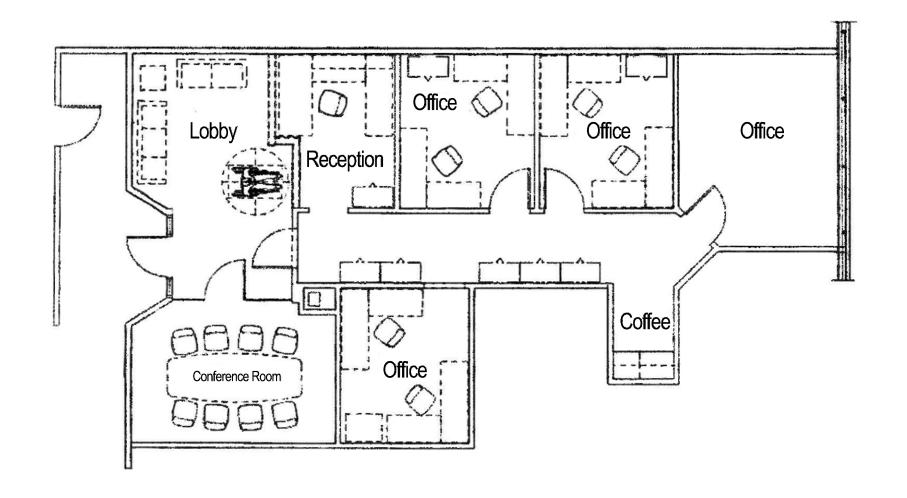

Samuel McLean Vice President Office: 248-710-8000 Cell: 248-935-7237 sam@team-core.com

26622 Woodward Ave. Suite 105 Royal Oak, MI 48067 2,595 SF
For More Information Please Call: 248.710.8000

DO NOT SCALE