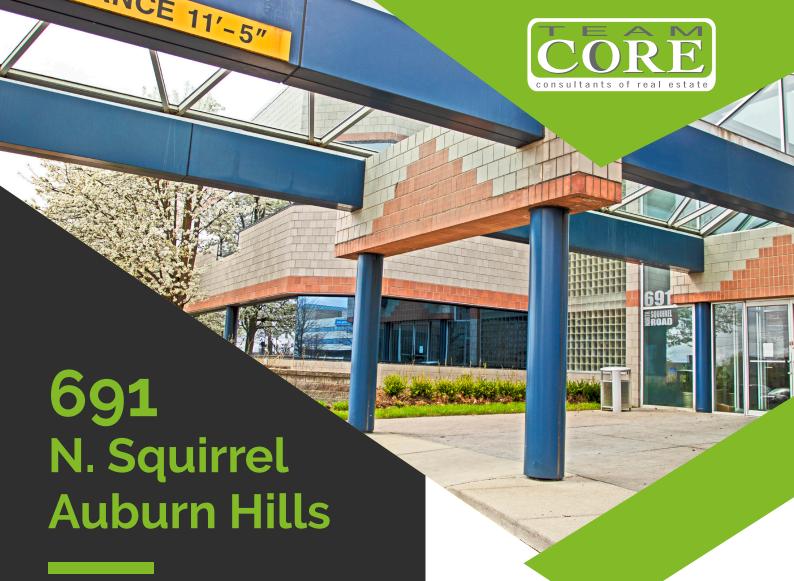

## **OFFICE SPACE FOR LEASE**

This 137,146 SF office building is located right off the M-59 and I-75 interchange. With high visibility monument signage possible. The class A building has many amenities: full service cafeteria, caged storage, covered parking, free training/conference room, and free 24/7 fitness center with locker rooms.

CONTACT US
248-710-8000
691 N. Squirrel Rd, Suite 290
Auburn Hills, MI 48326
www.team-core.com

CONTACT US 248-710-8000 691 N. Squirrel Rd, Suite 290 Auburn Hills, MI 48326 www.team-core.com

DO NOT SCALE