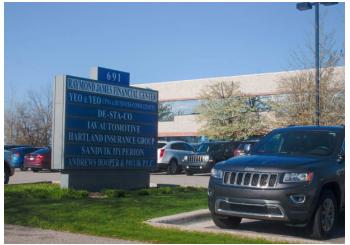

## **OFFICE SPACE FOR LEASE**

This 137,146 SF office building is located right off the M-59 and I-75 interchange. With high visibility monument signage possible. The class A building has many amenities: full service cafeteria, caged storage, covered parking, free training/conference room, and free 24/7 fitness center with locker rooms.

## **On-site Ownership and Management**

Furnished plug and play options available and suites ranging from 739-5,348 SF ready for you with an asking rate of \$12.50-\$20.50/SF.