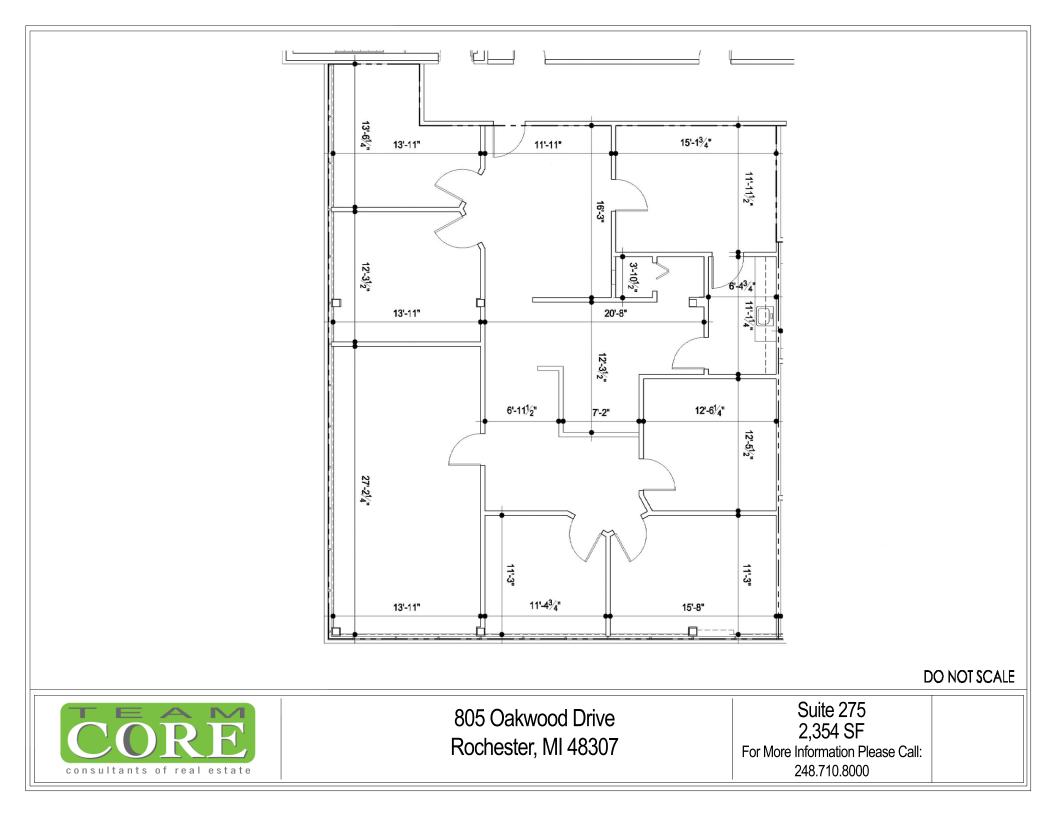

## OFFICE SPACE & EXECUTIVE SUITES FOR LEASE

- Outstanding location in downtown Rochester
- Ample parking available on-site
- Walking distance to Great Oaks Country Club
- Two blocks from Rochester Municipal Park and Paint Creek Trail system
- Office suites available (2,354 SF, and 4,651 SF)
- \$19.50/SF Gross + Electric
- Full service private executive suites are available (100 SF to 224 SF, See website for details & prices)
- Incentive:
  - 3-year term = 1-month rental abatement
  - 5-year term = 3-month rental abatement
  - 7-year term = 5-month rental abatement
  - 10-year term = 7-month rental abatement