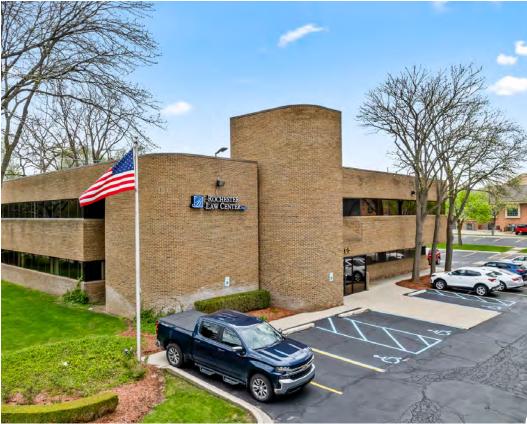

## 805 OAKWOOD DRIVE ROCHESTER, MI 48307

## OFFICE SPACE & EXECUTIVE SUITES FOR LEASE

- Outstanding location in downtown Rochester
- Ample parking available on-site
- Walking distance to Great Oaks Country Club
- Two blocks from Rochester Municipal Park and Paint Creek Trail system
- Office suites available (2,354 SF, and 4,651 SF)
- \$19.50/SF Gross + Electric
- Full service private executive suites are available (100 SF to 224 SF, See website for details & prices)
- Incentive:
  - 3-year term = 1-month rental abatement
  - 5-year term = 3-month rental abatement
  - 7-year term = 5-month rental abatement
  - 10-year term = 7-month rental abatement