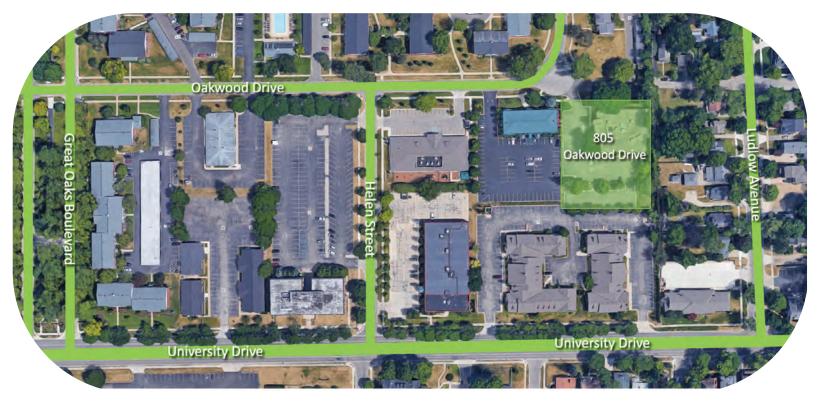

## 805 OAKWOOD DRIVE ROCHESTER, MI 48307

## OFFICE SPACE & EXECUTIVE SUITES FOR LEASE

- Outstanding location in downtown Rochester
- Ample parking available on-site
- Walking distance to Great Oaks Country Club
- Two blocks from Rochester Municipal Park and Paint Creek Trail system
- Office suites available (2,354 SF, and 4,651 SF)
- \$19.50/SF Gross + Electric
- Full service private executive suites are available (100 SF to 224 SF, See website for details & prices)
- Incentive:
  - 3-year term = 1-month rental abatement
  - 5-year term = 3-month rental abatement
  - 7-year term = 5-month rental abatement
  - 10-year term = 7-month rental abatement