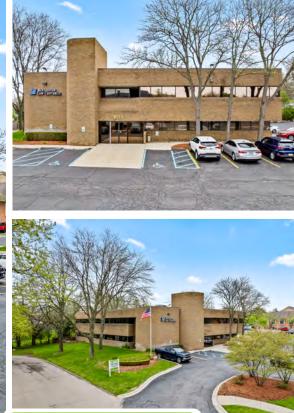

## 805 OAKWOOD DRIVE ROCHESTER, MI 48307

## OFFICE SPACE & EXECUTIVE SUITES FOR LEASE

- Outstanding location in downtown Rochester
- Ample parking available on-site
- Walking distance to Great Oaks Country Club
- Two blocks from Rochester Municipal Park and Paint Creek Trail system
- Office suites available (2,354 SF, and 4,651 SF)
- \$19.50/SF Gross + Electric
- Full service private executive suites are available (100 SF to 224 SF, See website for details & prices)
- Incentive:
  - 3-year term = 1-month rental abatement
  - 5-year term = 3-month rental abatement
  - 7-year term = 5-month rental abatement
  - 10-year term = 7-month rental abatement