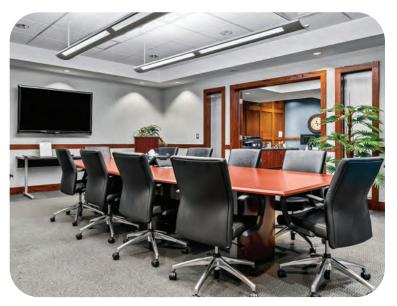

## OFFICE SPACE & EXECUTIVE SUITES FOR LEASE

- Outstanding location in downtown Rochester
- Ample parking available on-site
- Walking distance to Great Oaks Country Club
- Two blocks from Rochester Municipal Park and Paint Creek Trail system
- Office suites available (2,354 SF, and 4,651 SF)
- \$19.50/SF Gross + Electric
- Full service private executive suites are available (100 SF to 224 SF, See website for details & prices)
- Incentive:
  - 3-year term = 1-month rental abatement
  - 5-year term = 3-month rental abatement
  - 7-year term = 5-month rental abatement
  - 10-year term = 7-month rental abatement