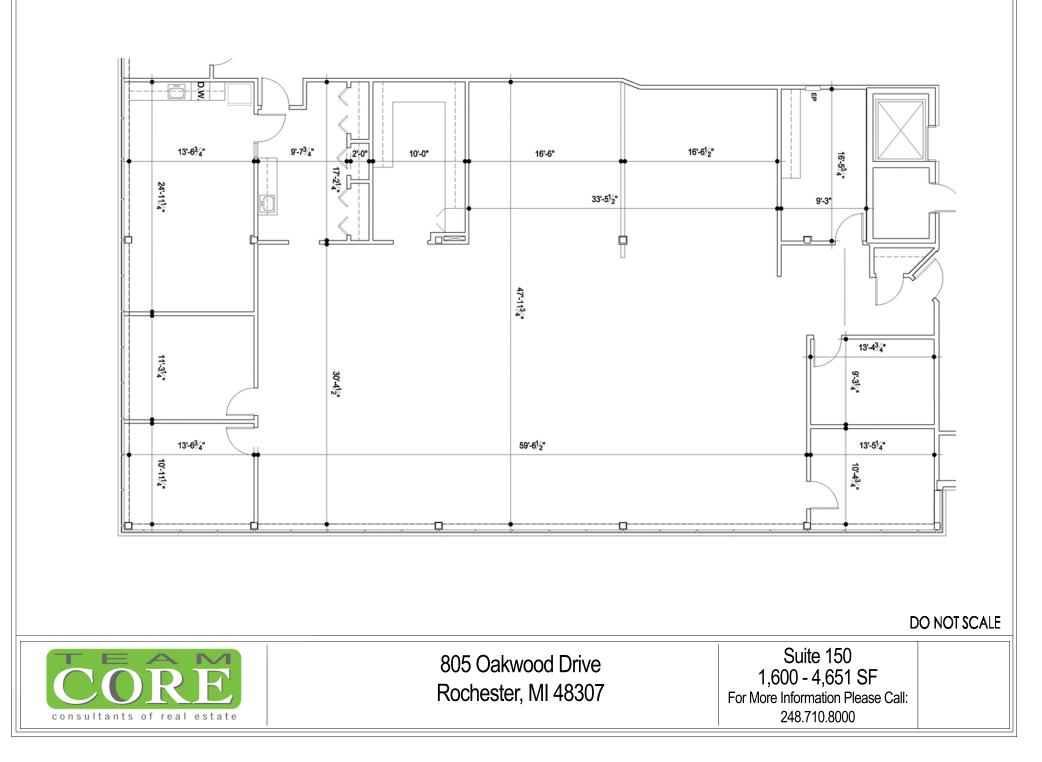

## OFFICE SPACE & EXECUTIVE SUITES FOR LEASE

- Outstanding location in downtown Rochester
- Ample parking available on-site
- Walking distance to Great Oaks Country Club
- Two blocks from Rochester Municipal Park and Paint Creek Trail system
- Office suites available (2,354 SF, and 4,651 SF)
- \$19.50/SF Gross + Electric
- Full service private executive suites are available (100 SF to 224 SF, See website for details & prices)
- Incentive:
  - 3-year term = 1-month rental abatement
  - 5-year term = 3-month rental abatement
  - 7-year term = 5-month rental abatement
  - 10-year term = 7-month rental abatement