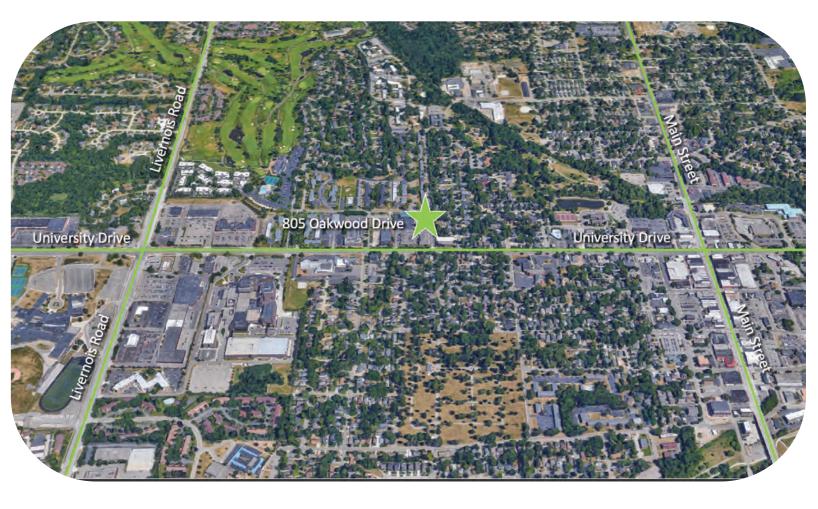

## 805 OAKWOOD DRIVE ROCHESTER, MI 48307

## OFFICE SPACE & EXECUTIVE SUITES FOR LEASE

- Outstanding location in downtown Rochester
- Ample parking available on-site
- Walking distance to Great Oaks Country Club
- Two blocks from Rochester Municipal Park and Paint Creek Trail system
- Office suites available (2,354 SF, and 4,651 SF)
- \$19.50/SF Gross + Electric
- Full service private executive suites are available (100 SF to 224 SF, See website for details & prices)
- Incentive:
  - 3-year term = 1-month rental abatement
  - 5-year term = 3-month rental abatement
  - 7-year term = 5-month rental abatement
  - 10-year term = 7-month rental abatement