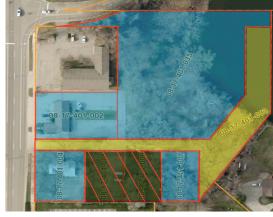

## ASSEMBLED PROPERTIES LAND, FOR FULL REDEVELOPMENT PROPERTIES MAY BE SPLIT AND SOLD OFF INDIVIDUALLY

- Minutes north quaint downtown Clarkston
- Three (3) Buildings on Five (5) tax parcels assembled for 3.5 + acres overlooking Cranberry Lake.
- Two buildings on Ortonville Road which could be used as single user / multi-tenant
- Residential home on site, could be additional rental.
- Water/Sewer in vicinity, currently well/septic.
- Located on the east side of M-15, just north of I-75.
- 08-17-401-035 \$225,000
- 08-17-401-002 \$200,000
- 08-17-401-004 \$150,000
- 08-17-401-007 \$125,000
- Cranberry Lake access