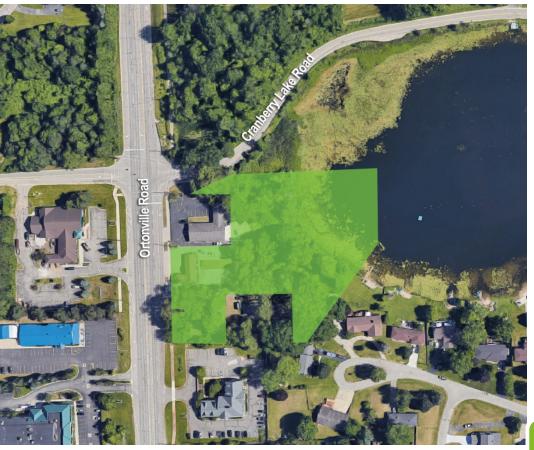

## ASSEMBLED PROPERTIES LAND, FOR FULL REDEVELOPMENT PROPERTIES MAY BE SPLIT AND SOLD OFF INDIVIDUALLY

- Minutes north quaint downtown Clarkston
- Three (3) Buildings on Five (5) tax parcels assembled for 3.5 + acres overlooking Cranberry Lake.
- Two buildings on Ortonville Road which could be used as single user / multi-tenant
- Residential home on site, could be additional rental.
- Water/Sewer in vicinity, currently well/septic.
- Located on the east side of M-15, just north of I-75.
- 08-17-401-035 \$225,000
- 08-17-401-002 \$200,000
- 08-17-401-004 \$150,000
- 08-17-401-007 \$125,000
- Cranberry Lake access