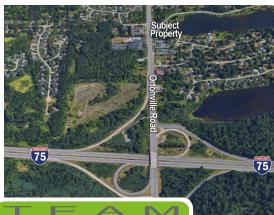

## ASSEMBLED PROPERTIES LAND, FOR FULL REDEVELOPMENT PROPERTIES MAY BE SPLIT AND SOLD OFF INDIVIDUALLY

- Minutes north quaint downtown Clarkston
- Three (3) Buildings on Five (5) tax parcels assembled for 3.5 + acres overlooking Cranberry Lake.
- Two buildings on Ortonville Road which could be used as single user / multi-tenant
- Residential home on site, could be additional rental.
- Water/Sewer in vicinity, currently well/septic.
- Located on the east side of M-15, just north of I-75.
- 08-17-401-035 \$225,000
- 08-17-401-002 \$200,000
- 08-17-401-004 \$150,000
- 08-17-401-007 \$125,000
- Cranberry Lake access

 Traffic Count Cranberry Lake Rd. & Ortonville Rd.: 18,748

Philip A. Wojtowicz Senior Vice President/ Associate Broker Office: 248-710-8000 Cell: 248-408-2754