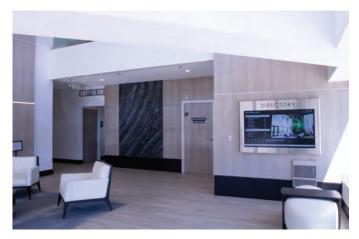

## NEWLY RENOVATED OFFICE SUITE FOR LEASE

- Two suites remaining (3,733 SF and 5,026 SF)
- Ample parking with newly paved lot
- Brand new high-end lobby and common area renovations
- Monument signage on S. Blvd.
- New ownership and management (owner occupied)
- Medical and General office users
- \$19.50 / SF plus utilities