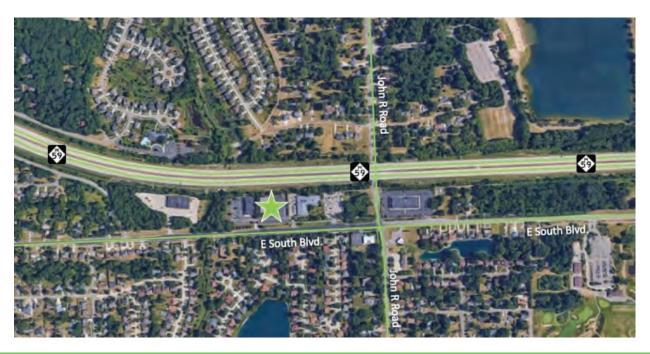

### 811 E SOUTH BLVD.

ROCHESTER HILLS, MI 48307

#### Traffic Count South Blvd: 9,738