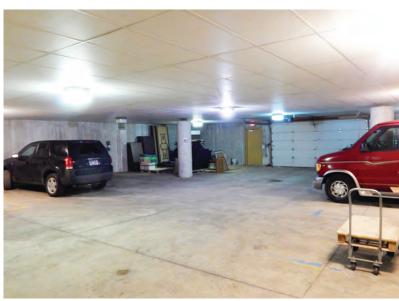

# 1ST AND 2ND FLOOR OPTIONS **AVAILABLE**

- 700-2,081 square feet available
- In-suite bathrooms
- Heated Garage Parking
- Storage Available
- Common Area Kitchen and Conference Room
- Ample Parking
- Outdoor Patio
- Secluded quiet location with wooded views from every window