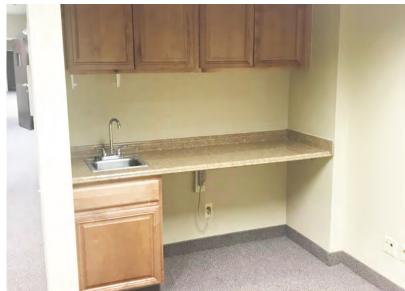

# 1ST AND 2ND FLOOR OPTIONS **AVAILABLE**

- 700-2,081 square feet available
- In-suite bathrooms
- Heated Garage Parking
- Storage Available
- Common Area Kitchen and Conference Room
- Ample Parking
- Outdoor Patio
- Secluded quiet location with wooded views from every window