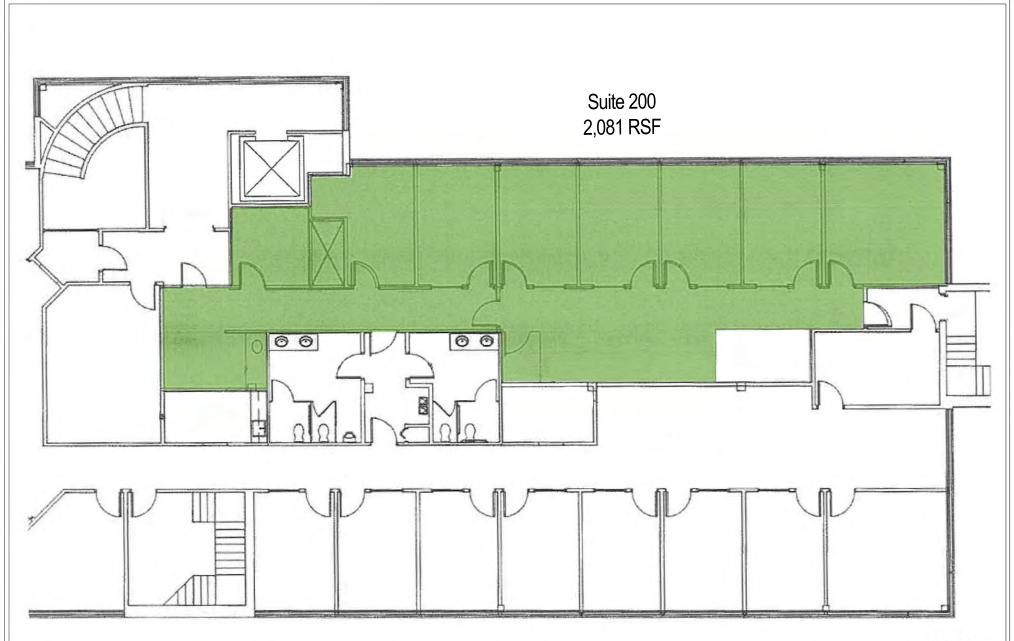

# 1ST AND 2ND FLOOR OPTIONS **AVAILABLE**

- 700-2,081 square feet available
- In-suite bathrooms
- Heated Garage Parking
- Storage Available
- Common Area Kitchen and Conference Room
- Ample Parking
- Outdoor Patio
- Secluded quiet location with wooded views from every window