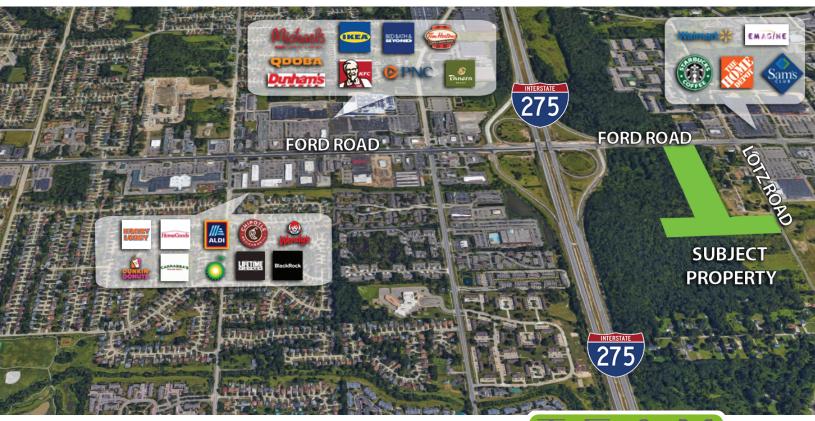

## 20+ ACRES **FOR SALE**

- The subject property consists of up to 20 + acres
- Neighbor assemblage possible for up to 100 + acres
- The subject property sits southeast of IKEA on Ford Road.
- The zoning is Mid Rise Development allowing for a mixed-use development of office, commercial, and residential uses.
- The property has exposure on Ford road, I-275, and Al Smith Street.
- Major retailers of Sam's Club, Home Depot, Gardner-White, Emagine Theater, and a variety of others also surround the site.