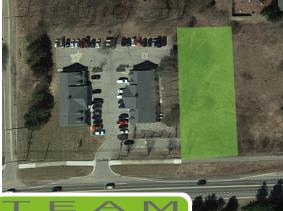

## CLARKSTON ROAD ORION TOWNSHIP, MI 48348

- .5 +/- Acres
- Commercial Land
- North side of Clarkston Road, just west of Baldwin Road in Orion Township
- Property is slightly elevated, very visable for user's business
- Parcel ID: 09-07-477-019