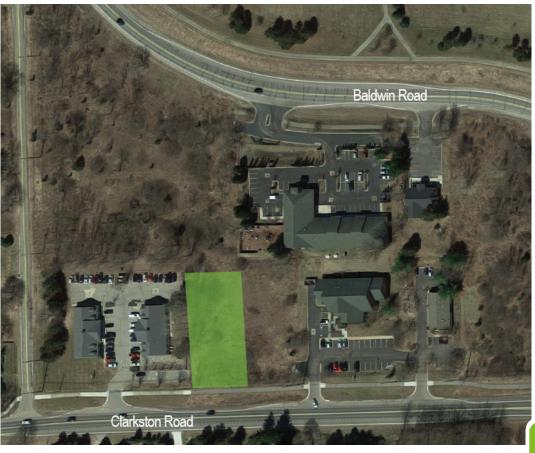

## CLARKSTON ROAD ORION TOWNSHIP, MI 48348

- .5 +/- Acres
- Commercial Land
- North side of Clarkston Road, just west of Baldwin Road in Orion Township
- Property is slightly elevated, very visable for user's business
- Parcel ID: 09-07-477-019