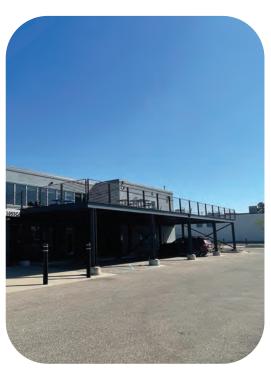

# **1055 W MAPLE ROAD**

CLAWSON, MI 48017

## **OFFICE FOR LEASE/SALE**

- Outstanding location at W. Maple and Crooks Road
- Building was completely renovated in 2017
- Ample parking available on-site
- Potential signage available
- Great for office or medical users
- Combined first floor suite: 7,324 SF
  - Suite 100 A: 2,665 SF
  - Suite 100 B: 4,659 SF
- Second Floor available: approx. 17,250 SF
- \$20.00/SF +Electric
- Sale price: accepting offers