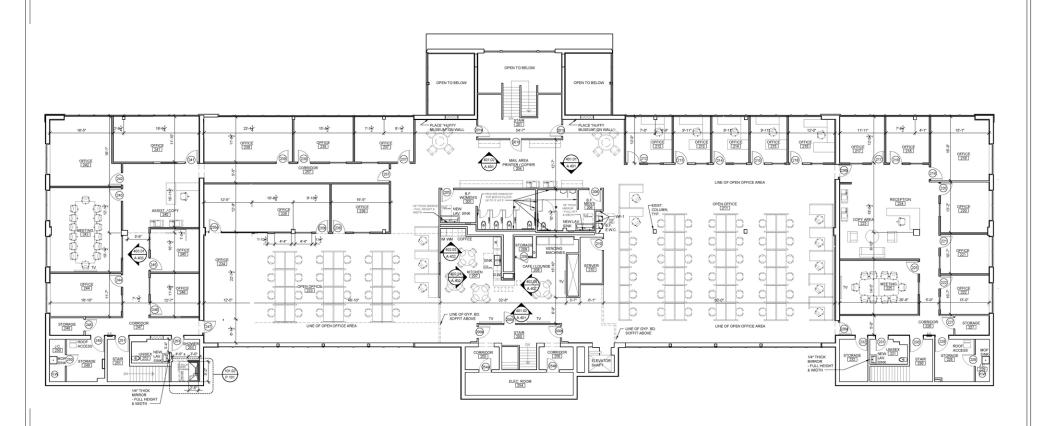

## **OFFICE FOR LEASE/SALE**

- Outstanding location at W. Maple and Crooks Road
- Building was completely renovated in 2017
- Ample parking available on-site
- Potential signage available
- Great for office or medical users
- Combined first floor suite: 7,324 SF
  - Suite 100 A: 2,665 SF
  - Suite 100 B: 4,659 SF
- Second Floor available: approx. 17,250 SF
- \$20.00/SF +Electric
- Sale price: accepting offers

DO NOT SCALE

1055 W Maple Road Clawson, MI 48017 Second Level Approx. 17,250 SF For More Information Please Call: 248.710.8000