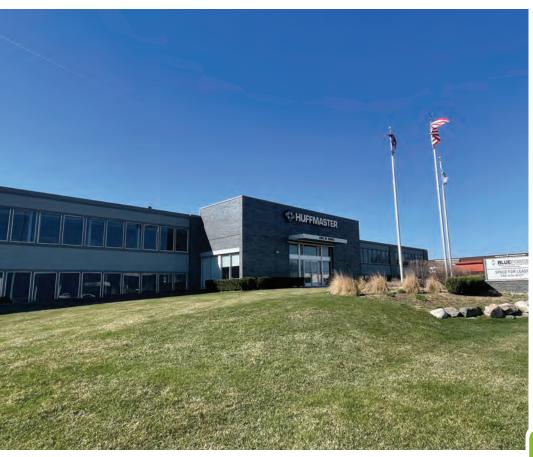

# **1055 W MAPLE ROAD**

CLAWSON, MI 48017

## **OFFICE FOR LEASE/SALE**

- Outstanding location at W. Maple and Crooks Road
- Building was completely renovated in 2017
- Ample parking available on-site
- Potential signage available
- Great for office or medical users
- Combined first floor suite: 7,324 SF
  - Suite 100 A: 2,665 SF
  - Suite 100 B: 4,659 SF
- Second Floor available: approx. 17,250 SF
- \$20.00/SF +Electric
- Sale price: accepting offers