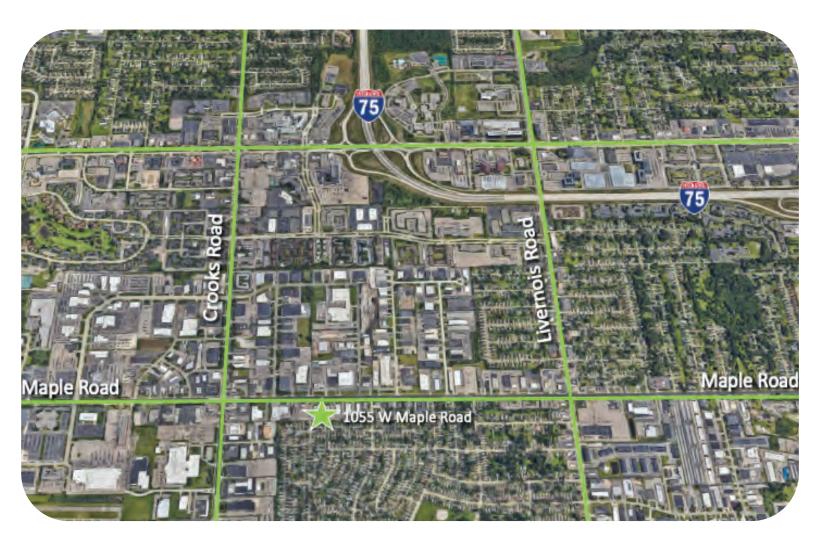

# **1055 W MAPLE ROAD**

CLAWSON, MI 48017

## **OFFICE FOR LEASE/SALE**

- Outstanding location at W. Maple and Crooks Road
- Building was completely renovated in 2017
- Ample parking available on-site
- Potential signage available
- Great for office or medical users
- Combined first floor suite: 7,324 SF
  - Suite 100 A: 2,665 SF
  - Suite 100 B: 4,659 SF
- Second Floor available: approx. 17,250 SF
- \$20.00/SF +Electric
- Sale price: accepting offers