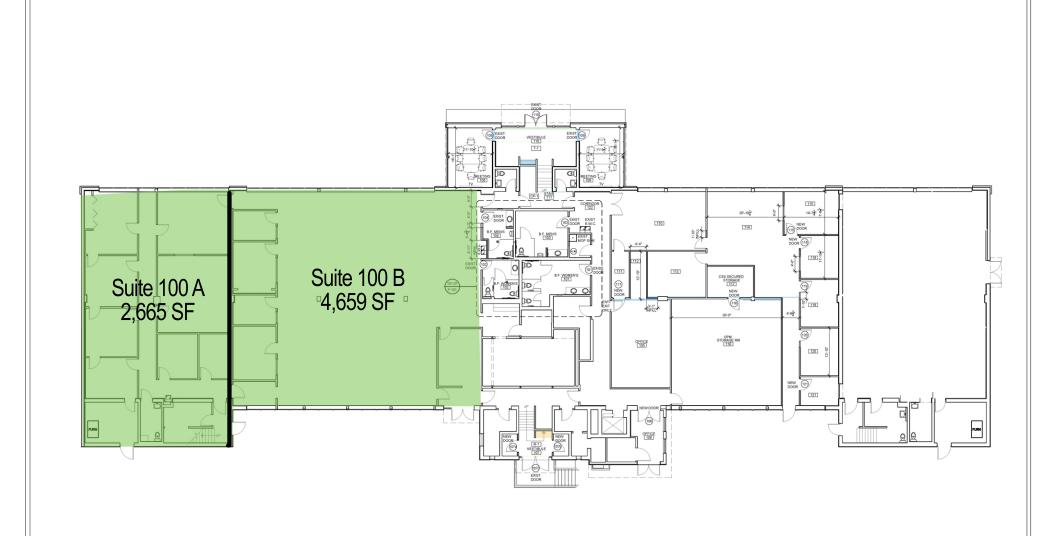

## **OFFICE FOR LEASE/SALE**

- Outstanding location at W. Maple and Crooks Road
- Building was completely renovated in 2017
- Ample parking available on-site
- Potential signage available
- Great for office or medical users
- Combined first floor suite: 7,324 SF
  - Suite 100 A: 2,665 SF
  - Suite 100 B: 4,659 SF
- Second Floor available: approx. 17,250 SF
- \$20.00/SF +Electric
- Sale price: accepting offers

### Samuel McLean

Vice President Office: 248-710-8000 Cell: 248-935-7237 sam@team-core.com

DO NOT SCALE

1055 W Maple Road Clawson, MI 48017 First Level
2,665 - 7,324 SF
For More Information Please Call:
248.710.8000