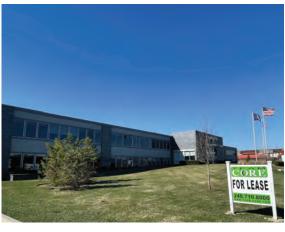

# **1055 W MAPLE ROAD**

CLAWSON, MI 48017

## **OFFICE FOR LEASE/SALE**

- Outstanding location at W. Maple and Crooks Road
- Building was completely renovated in 2017
- Ample parking available on-site
- Potential signage available
- Great for office or medical users
- Combined first floor suite: 7,324 SF
  - Suite 100 A: 2,665 SF
  - Suite 100 B: 4,659 SF
- Second Floor available: approx. 17,250 SF
- \$20.00/SF +Electric
- Sale price: accepting offers