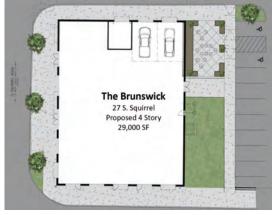

# 27 S. SQUIRREL ROAD AUBURN HILLS, MI 48326

- 8,500 SF +/- High End Office Space For Lease
- Full Second Floor Available
- High Visibility Facade Signage
- Four Story Mixed Use Ground Up Development
- Mid 2022 Delivery
- Walkable Downtown Auburn Hills Location
- Ample Adjacent Free Parking
- Attractive TI Packages Available