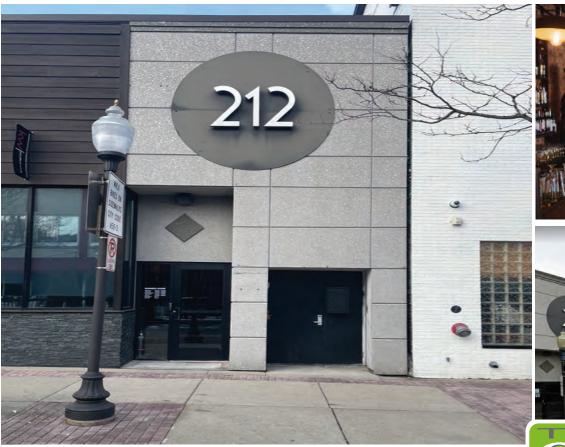

## **423 S. WASHINGTON AVE.** ROYAL OAK, MI 48067

# **RETAIL FOR LEASE**

- Situated on busy 5th Avenue in downtown
- Entrances on S. Center Street & 5th Avenue
- Amazing opportunity for a Speakeasy; finished bathrooms, and elevator in place
- Other uses could be retail, restaurant, office, etc.
- Signage potential on 5th Avenue
- \$17.00/SF NNN
- Landlord open to creative rent structure