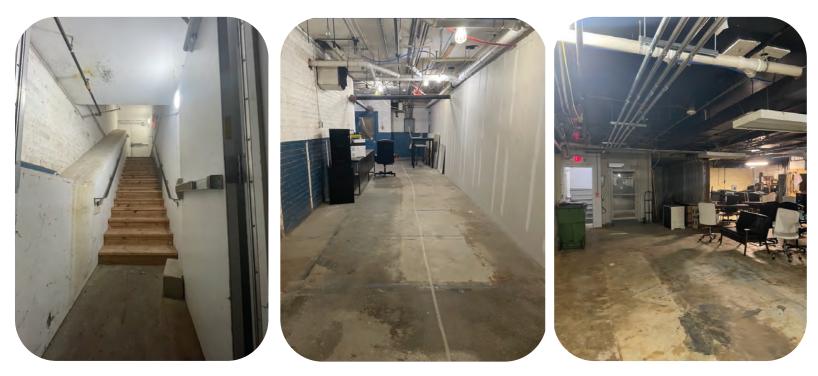

# **RETAIL FOR LEASE**

- Situated on busy 5th Avenue in downtown
- Entrances on S. Center Street & 5th Avenue
- Amazing opportunity for a Speakeasy; finished bathrooms, and elevator in place
- Other uses could be retail, restaurant, office, etc.
- Signage potential on 5th Avenue
- \$17.00/SF NNN
- Landlord open to creative rent structure