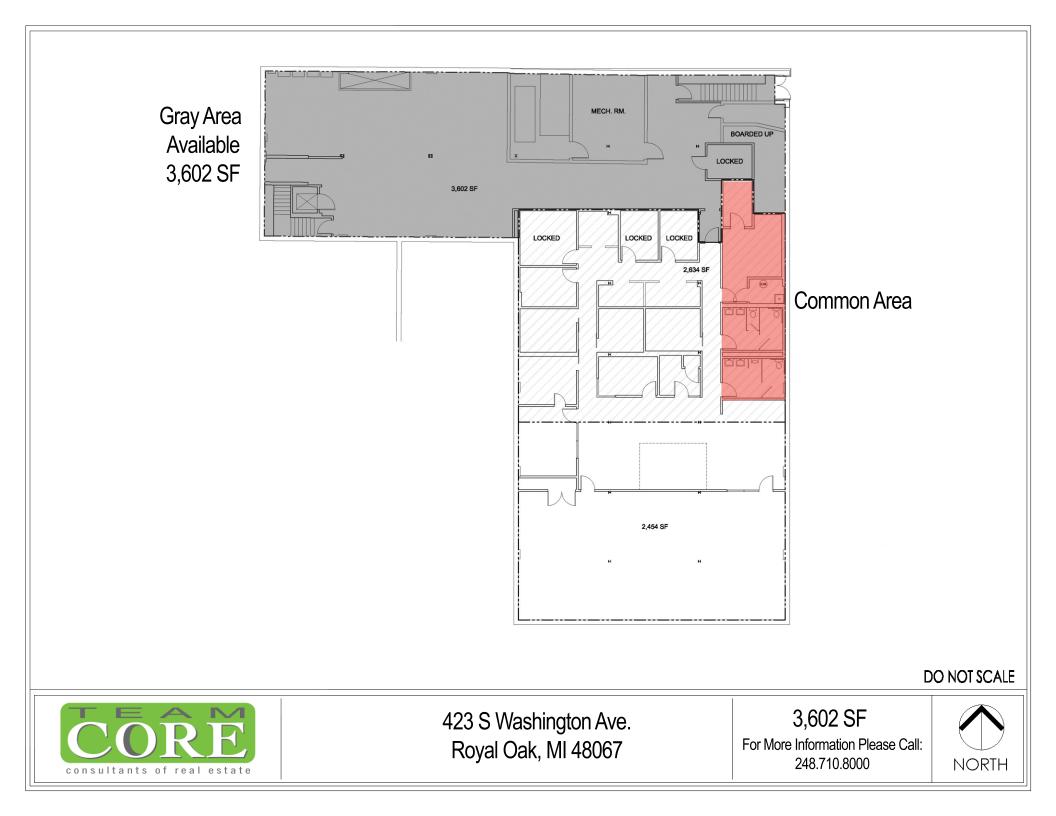

## **423 S. WASHINGTON AVE.** ROYAL OAK, MI 48067

# **RETAIL FOR LEASE**

- Situated on busy 5th Avenue in downtown
- Entrances on S. Center Street & 5th Avenue
- Amazing opportunity for a Speakeasy; finished bathrooms, and elevator in place
- Other uses could be retail, restaurant, office, etc.
- Signage potential on 5th Avenue
- \$17.00/SF NNN
- Landlord open to creative rent structure