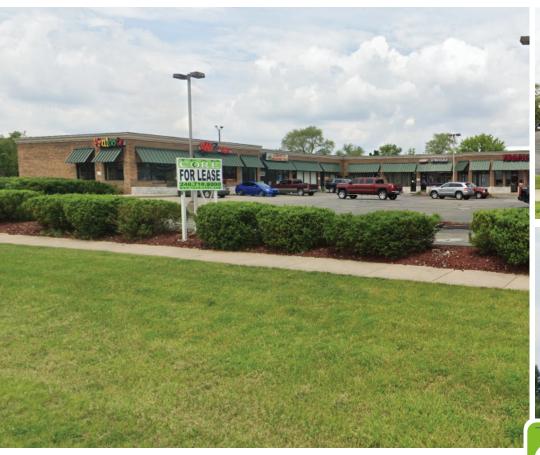

## **5322 HIGHLAND RD.** WATERFORD, MI 48327

## RETAIL SPACE FOR LEASE

- Cedar Plaza is a 10,980 square foot neighborhood services shopping center with a mix of office and retail tenants.
- Available unit is 925 square feet.
- Center fronts the Oakland Yard Sports Dome and has great access to Highland Road (M-59)
  between Airport Road to the west and Crescent Lake Road to the east. Located on the
  north side of M-59 between Feldman Hyundai Auto Dealership and the US Post Office.
- Join other tenants such as AAA, Tropical Tan Salon, Precision Cuts Salon, tattoo parlor, Liberty Income Tax and Superior Plumbing and Heating.
- Each unit is separately metered for all utilities including water.
- Signage is available.