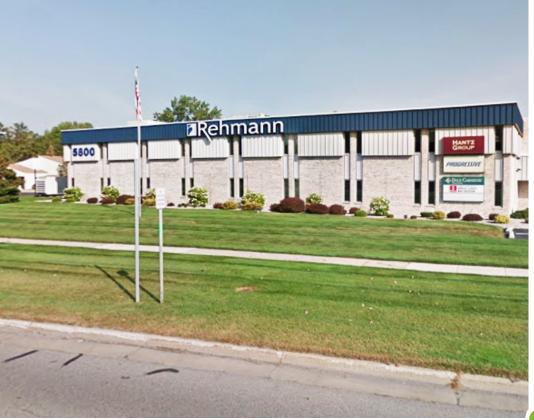

## 5800 GRATIOT ROAD SAGINAW, MI 48638

## OFFICE SPACE FOR LEASE

- High Visibility Class A Office Building
- Gratiot Facing Signage Available
- Owner Occupied and Managed
- Ample On-Site Parking
- Suite 102 Approximately 3,000 SF
- \$16.00/SF Gross Plus Electric