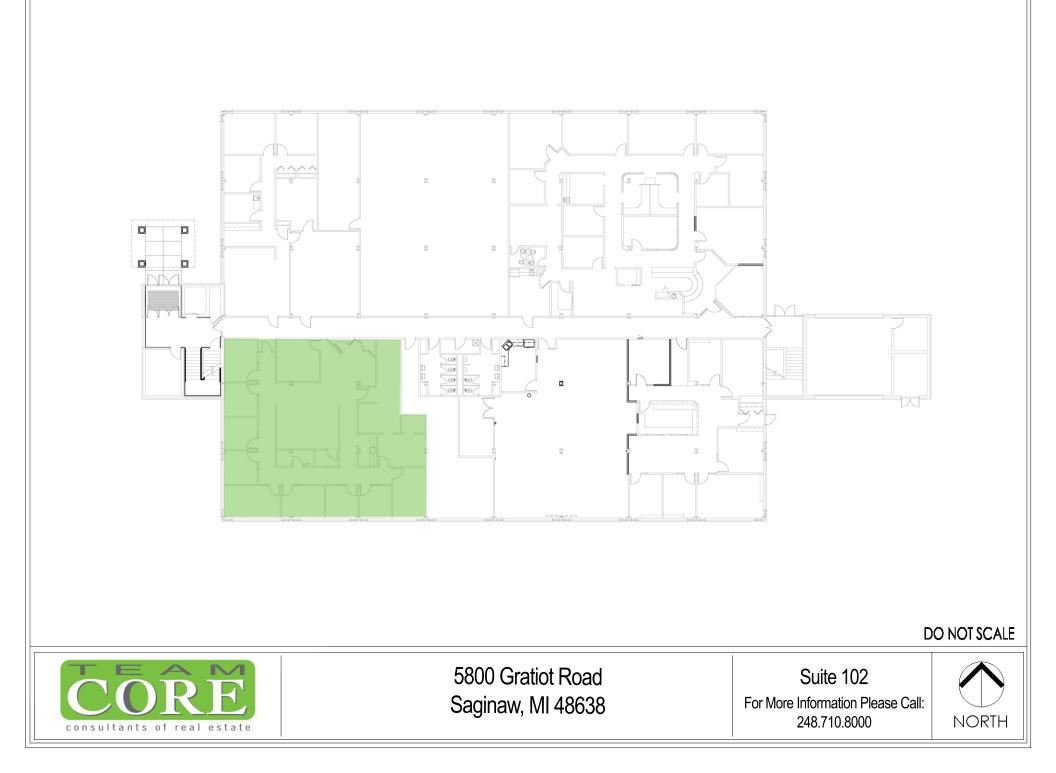

## OFFICE SPACE FOR LEASE

- High Visibility Class A Office Building
- Gratiot Facing Signage Available
- Owner Occupied and Managed
- Ample On-Site Parking
- Suite 102 Approximately 3,000 SF
- \$16.00/SF Gross Plus Electric