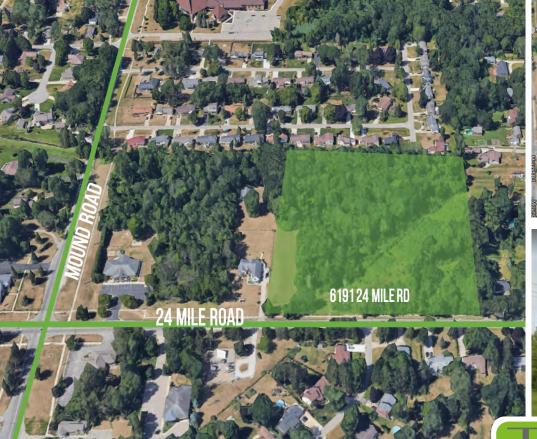

## 6191 24 MILE RD

SHELBY TWP, MI 48316

### **LAND FOR SALE**

- \$1,050,000.00
- 9.407 Acres
- Parcel # 23-07-09-354-003
- Zoned R-1-B Single Family
- Utica Schools
- Previous plans in place for condominiums