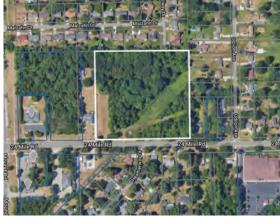

## 6191 24 MILE RD

SHELBY TWP, MI 48316

### **LAND FOR SALE**

- \$1,050,000.00
- 9.407 Acres
- Parcel # 23-07-09-354-003
- Zoned R-1-B Single Family
- Utica Schools
- Previous plans in place for condominiums