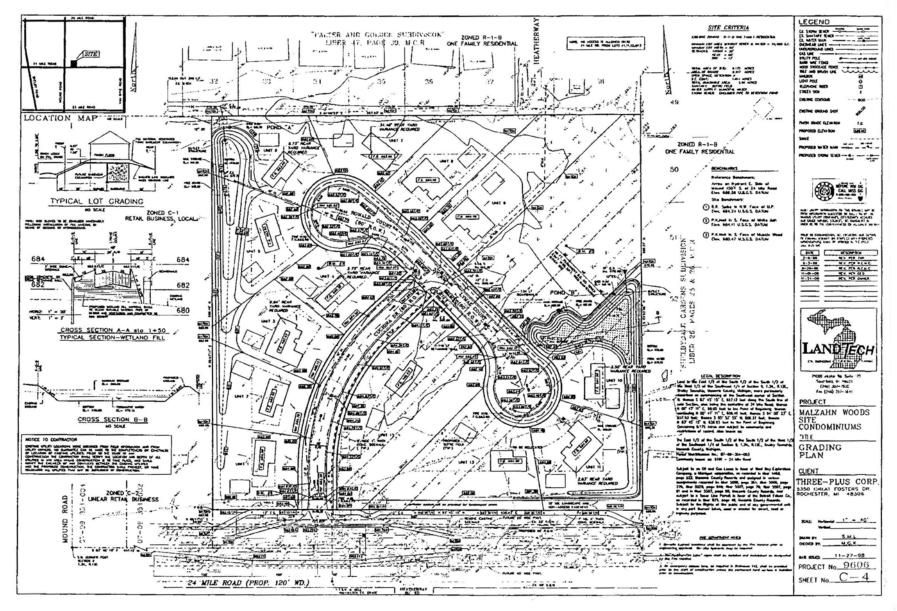

### **LAND FOR SALE**

- \$1,050,000.00
- 9.407 Acres
- Parcel # 23-07-09-354-003
- Zoned R-1-B Single Family
- Utica Schools
- Previous plans in place for condominiums