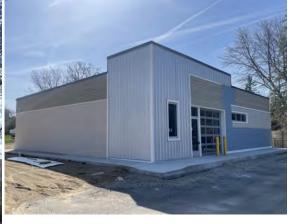

### **RETAIL BUILDING FOR SALE/LEASE**

- Brand New 2,241 square foot retail building on Sashabaw Road
- Selling two parcels separate or together
- Combined Pricing: \$650,000.00
- Combined Acres: 1.38 Acres
- Parcel 1): \$550,000.00
  - 08-10-401-015
  - Zoning: C-1: Local Commercial
  - A variety of uses are approved such as fast food, shopping center, and any business that sells "commodities" (meat, dairy, baked goods, appeal, hardware, etc.), fitness, drive-thru, and more.
  - Brand new retail building totaling 2,241 square feet.
  - Acres: 0.69
- Parcel 2): \$125,000.00
  - 08-10-401-014
  - Zoning: R-1A: Single Family Residential
  - Acres: 0.69

## \$550,000 Zoning: C-1: Local Commercial