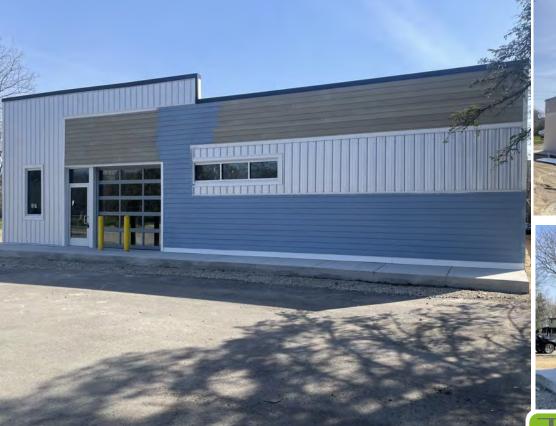

### **RETAIL BUILDING FOR SALE/LEASE**

- Brand New 2,241 square foot retail building on Sashabaw Road
- Selling two parcels separate or together
- Combined Pricing: \$650,000.00
- Combined Acres: 1.38 Acres
- Parcel 1): \$550,000.00
  - 08-10-401-015
  - Zoning: C-1: Local Commercial
  - A variety of uses are approved such as fast food, shopping center, and any business that sells "commodities" (meat, dairy, baked goods, appeal, hardware, etc.), fitness, drive-thru, and more.
  - Brand new retail building totaling 2,241 square feet.
  - Acres: 0.69
- Parcel 2): \$125,000.00
  - 08-10-401-014
  - Zoning: R-1A: Single Family Residential
  - Acres: 0.69

## \$550,000 Zoning: C-1: Local Commercial