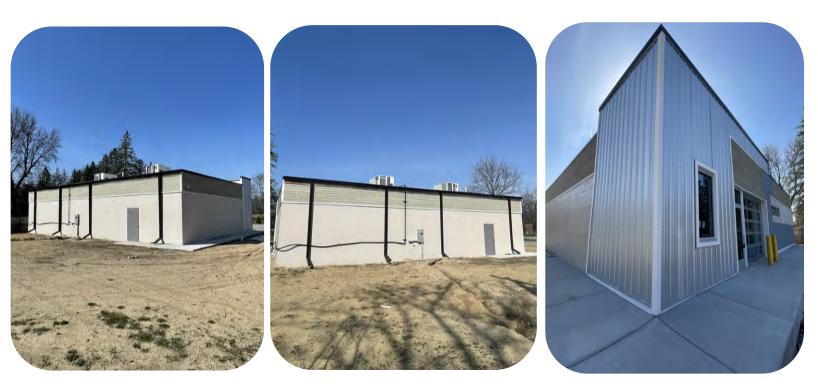

### **RETAIL BUILDING FOR SALE/LEASE**

- Brand New 2,241 square foot retail building on Sashabaw Road
- Selling two parcels separate or together
- Combined Pricing: \$650,000.00
- Combined Acres: 1.38 Acres
- Parcel 1): \$550,000.00
  - 08-10-401-015
  - Zoning: C-1: Local Commercial
  - A variety of uses are approved such as fast food, shopping center, and any business that sells "commodities" (meat, dairy, baked goods, appeal, hardware, etc.), fitness, drive-thru, and more.
  - Brand new retail building totaling 2,241 square feet.
  - Acres: 0.69
- Parcel 2): \$125,000.00
  - 08-10-401-014
  - Zoning: R-1A: Single Family Residential
  - Acres: 0.69

## \$550,000 Zoning: C-1: Local Commercial